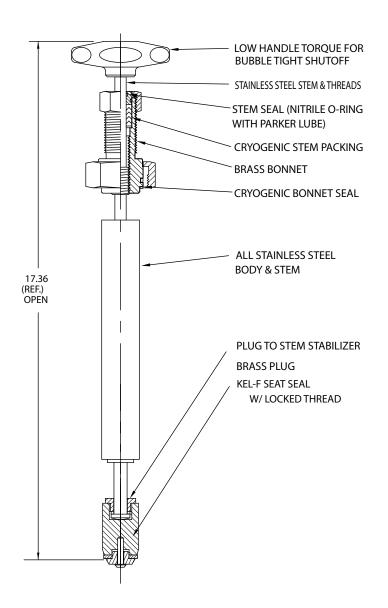

## **FEATURES**

- Low Handle Torque For Bubble Tight Shutoff
- · Stainless Steel Stem & Threads
- Stem Seal (Nitrile O-Ring With Parker Lube)
- · Cryogenic Stem Packing
- Brass Bonnet
- Cryogenic Bonnet Seal
- · All Stainless Steel Body & Stem
- Plug To Stem Stabilizer
- · Brass Plug
- Kel-F Seat Seal W/ Locked Thread